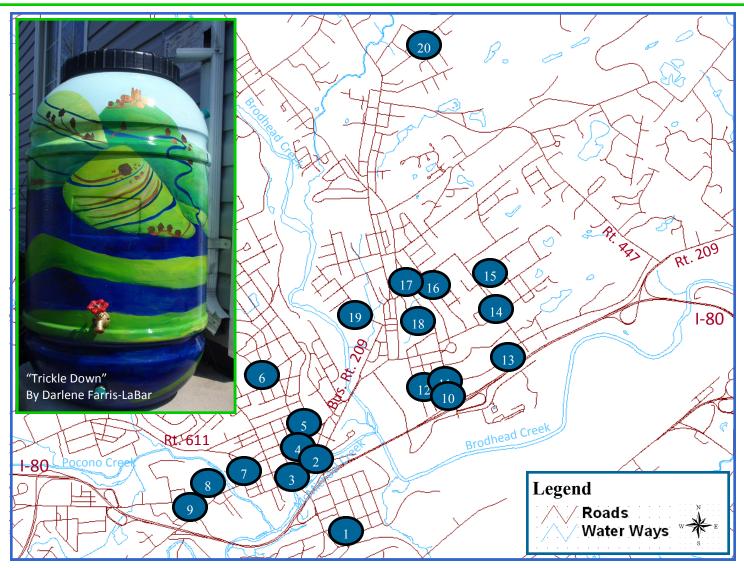

| How Many Decorated Rain Barrels Can You Find?<br>Twenty amazing rain barrels - embellished by local artists<br>and groups of all ages - are on display throughout the<br>Boroughs of Stroudsburg and East Stroudsburg. This map<br>shows you how to find them. You and your family are<br>invited! Take the self-guided tour, and learn what makes<br>rain barrels such a useful and fun tool for water<br>conservation. Find each rain barrel in numerical order (you<br>will need a navigator) and check each one off on this map!<br>A Whimsical Rain Garden<br>By: Theresa Merli<br>Location: Home<br>138 Broad Street, Stroudsburg | <ul> <li>It's Raining Cats and Dogs</li> <li>Found It</li> <li>By: Elise Molinaro</li> <li>Location: Pocono Peak Veterinary Center</li> <li>353 Prospect Street, East Stroudsburg</li> <li>Wetlands: Nature's Sponge</li> <li>By: Trish Attardo</li> <li>Location: Pocono Peak Veterinary Center</li> <li>353 Prospect Street, East Stroudsburg</li> <li>Found It</li> <li>Location: Pocono Peak Veterinary Center</li> <li>353 Prospect Street, East Stroudsburg</li> <li>Found It</li> <li>Location: Pocono Peak Veterinary Center</li> <li>353 Prospect Street, East Stroudsburg</li> <li>Dumbrella Underworld</li> <li>By: Nancy Bohm</li> <li>Location: Home</li> <li>381 Brodhead Avenue, East Stroudsburg</li> </ul> |
|-----------------------------------------------------------------------------------------------------------------------------------------------------------------------------------------------------------------------------------------------------------------------------------------------------------------------------------------------------------------------------------------------------------------------------------------------------------------------------------------------------------------------------------------------------------------------------------------------------------------------------------------|-----------------------------------------------------------------------------------------------------------------------------------------------------------------------------------------------------------------------------------------------------------------------------------------------------------------------------------------------------------------------------------------------------------------------------------------------------------------------------------------------------------------------------------------------------------------------------------------------------------------------------------------------------------------------------------------------------------------------------|
| 2       Live Lightly       □ Found It         By: Joan B. Groff       □ Found It         Location: Driebe Freight Station       537 Ann Street, Stroudsburg                                                                                                                                                                                                                                                                                                                                                                                                                                                                             | Storm SurgeImage: Found ItBy: Ash Bowman & Ming Li GoldstonFound ItLocation: Wellspring Holistic Center243 East Brown Street, East Stroudsburg                                                                                                                                                                                                                                                                                                                                                                                                                                                                                                                                                                              |
| Suijin (Shinto God of War)□ Found ItBy: Pocono Mountain West HS StudentsLocation: Willowtree Inn601 Ann Street, Stroudsburg                                                                                                                                                                                                                                                                                                                                                                                                                                                                                                             | Trash Prohibited□ Found ItBy: ESU Student Art AssociationLocation: East Stroudsburg University, Home436 Normal Street, East Stroudsburg                                                                                                                                                                                                                                                                                                                                                                                                                                                                                                                                                                                     |
| About To Rise<br>By: Don Baylor Location: Dunkelberger's & 1st Presbyterian Church 585 & 575 Main Street, Stroudsburg                                                                                                                                                                                                                                                                                                                                                                                                                                                                                                                   | The Birth of a Rain Drop Ground It<br>By: East Stroudsburg School District IF Institute<br>Location: Home<br>3 Spangenburg Avenue, East Stroudsburg                                                                                                                                                                                                                                                                                                                                                                                                                                                                                                                                                                         |
| Polluted RunoffImage: Found ItBy: Cara GiannoneLocation: Sarah Street Grill550 Quaker Alley, Stroudsburg                                                                                                                                                                                                                                                                                                                                                                                                                                                                                                                                | Water Green Street, East Stroudsburg                                                                                                                                                                                                                                                                                                                                                                                                                                                                                                                                                                                                                                                                                        |
| GFrom Showers To Flowers<br>By: Darryl Speicher□ Found ItLocation: Bender Gardens<br>620 Phillips Street, Stroudsburg                                                                                                                                                                                                                                                                                                                                                                                                                                                                                                                   | The Three R's Ground It<br>By: East Stroudsburg South HS Students<br>Location: Loder Senior Center<br>62 Analomink Street, East Stroudsburg                                                                                                                                                                                                                                                                                                                                                                                                                                                                                                                                                                                 |
| Native Flowers<br>By: Joan B. GroffImage: Found ItLocation: Stroud Mansion900 Main Street, Stroudsburg                                                                                                                                                                                                                                                                                                                                                                                                                                                                                                                                  | <b>Circle of Water</b> Found It<br><b>By: Alana Glynn, Suzie Costa, &amp; Caitlyn Aponte</b><br><b>Location:</b> Lanterman & Allen Funeral Home<br>27 Washington Street, East Stroudsburg                                                                                                                                                                                                                                                                                                                                                                                                                                                                                                                                   |
| WOW, Wonders of Water<br>By: Brownie Troop 50422□ Found ItLocation: B.F. Morey Elementary<br>1044 West Main Street, Stroudsburg                                                                                                                                                                                                                                                                                                                                                                                                                                                                                                         | Trickle Down Found It<br>By: Darlene Farris-LaBar<br>Location: SROSR Day Street Community Center<br>15 Day Street, East Stroudsburg                                                                                                                                                                                                                                                                                                                                                                                                                                                                                                                                                                                         |
| A Cooper's Character<br>By: Michael Becker<br>Location: Home<br>1104 Dreher Avenue, Stroudsburg                                                                                                                                                                                                                                                                                                                                                                                                                                                                                                                                         | Flow of Life Ground It<br>By: Kora Bloomfield & Victoria Lawrence-Milevoi<br>Location: Align Life<br>747 Milford Road, East Stroudsburg                                                                                                                                                                                                                                                                                                                                                                                                                                                                                                                                                                                     |